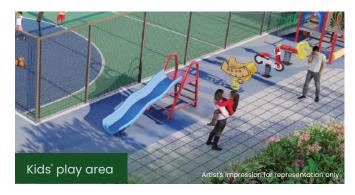

## Master plan

- A. Entry / Exit
- B. Entry
- C. Exit
- D. Security cabin
- E. Driveway
- F. Tower drop-off
- G. Services

- Ground level amenities
- 1. Adventure zone
- 2. Kids' play area
- 3. Cricket pitch
- 4. Garden
- 5. Outdoor gym
- 6. Pet park
- 7. Jogging track
- 8. Senior citizens' zone
- 9. Reflexology path
- 10. Camping area
- 11. Machan