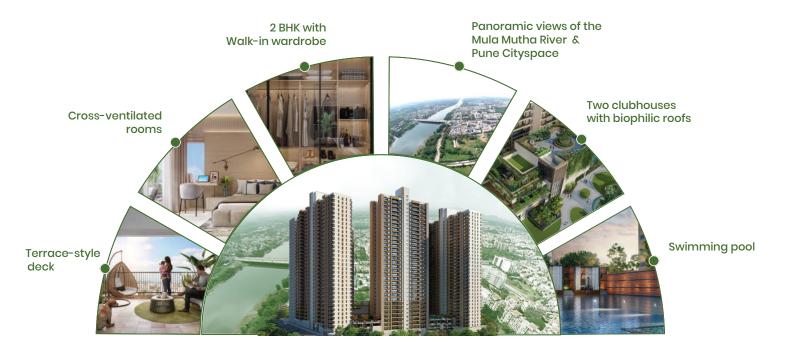

### A sprawling development

Located in Kharadi Annex, Pune's rising commercial hub

Self-sufficient neighbourhood, close to commercial & IT hubs

Lush ~5.4 acre development

Premium 2 and 3 BHK residences

Panoramic views of Pune Cityscape

### Thoughtfully designed homes

Walk-in wardrobe with 2 & 3 BHK

Senior-friendly square washrooms

Spacious square deck

Cross ventilated rooms

Homes with ample storage space for all your needs

The best of contemporary comforts

Two premium clubhouses with biophilic roof

20+ state-of-the-art amenities

Panoramic views of the Mula Mutha River, Pune cityscape