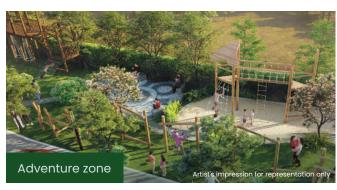

## Master plan

- A. Entry / Exit
- B. Entry
- C. Exit
- D. Security cabin
- E. Driveway
- F. Tower drop-off
- G. Services

- Ground level amenities
- 1. Adventure zone
- 2. Kids' play area
- 3. Cricket pitch
- 4. Garden
- 5. Outdoor gym
- 6. Pet park
- 7. Jogging track
- 8. Senior citizens' zone
- 9. Reflexology path
- 10. Camping area
- 11. Machan