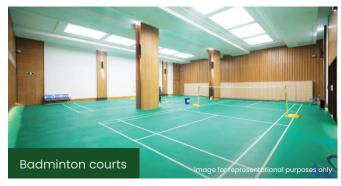

#### 20. Club 1

- · Swimming pool
- · Kids' pool
- · Jacuzzi
- · Steam room
- Badminton courts
- Squash court
- Mini-theatre
- Multi-purpose hall