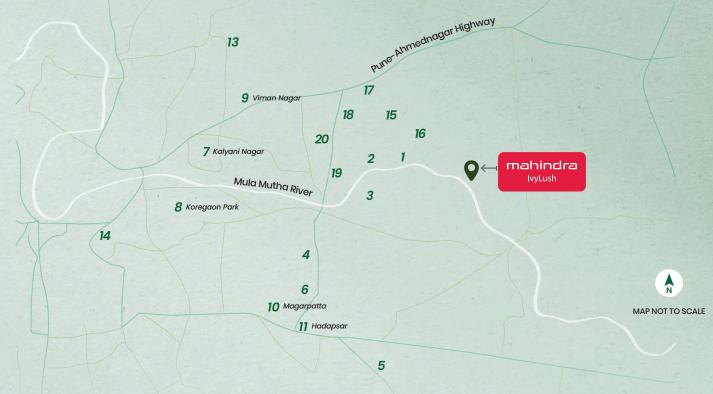

## Nestled in the heart of Pune

Pune features as #1 in the Ministry of Housing and Urban Affairs' Ease of Living Index\* and Kharadi Annex, the well-established IT corridor within the city's Secondary Business District, has become one of its most self-sufficient suburbs.

The locale balances teeming green spaces along the river and world-class social infrastructure, including some of the city's best schools and top healthcare, entertainment, transport, and public facilities. These conveniences, coupled with the upcoming DP Road — providing seamless connectivity to the World Trade Centre, Integrated Flyover, and Metro Line — make it the ideal destination for your next home.

### © Commercial spaces

- 1 EON Free Zone: ~3 km
- 2 World Trade Centre, Pune: ~4.1 km
- 3 Zenzar Technologies: ~4.4 km
- 4 Infosys: ~25-30 km(dependent on the route taken)
- 5 Accenture: ~8.5 km
- 6 Barclays: ~3.7 km

### Social spaces

- 7 Kalyani Nagar: ~11.3 km
- 8 Koregaon Park: ~11.0 km
- 9 Viman Nagar: ~8.9 km
- 10 Magarpatta: ~9 km
- 11 Hadapsar: ~11 km

### Transport networks

- 12 Pune-Ahmednagar Highway: ~3-5 km
- 13 Pune International Airport: ~10 km
- 14 Pune Railway Station: ~15 km

## Educational institutions

- 15 Dhole Patil School For Excellence: ~2.5 km
- 16 EuroSchool Kharadi: ~3-4 km
- 17 Kothari International School: ~5 km

### (E) Healthcare facilities

- 18 Rising Medicare Hospital: ~5 km
- 19 Manipal Hospital: ~6 km
- 20 Apollo Clinic: ~4-5 km