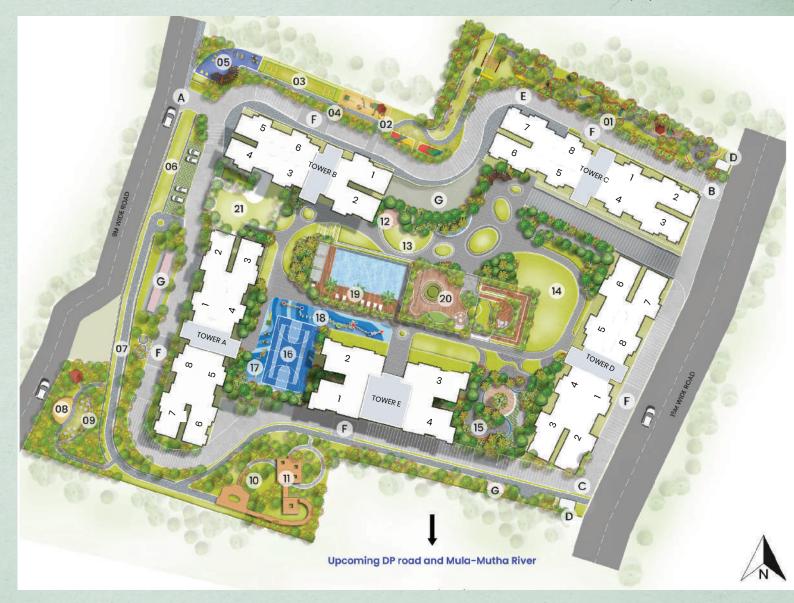

## Master plan

- A. Entry / Exit
- B. Entry
- C. Exit
- D. Security cabin
- E. Driveway
- F. Tower drop-off
- G. Services

- Ground level amenities
- 1. Adventure zone
- 2. Kids' play area
- 3. Cricket pitch
- 4. Garden
- 5. Outdoor gym
- 6. Pet park
- 7. Jogging track
- 8. Senior citizens' zone
- 9. Reflexology path
- 10. Camping area
- 11. Machan

#### Podium level amenities

- 12. Activity deck
- 13. Yoga lawn
- 14. Party lawn with barbeque area
- 15. Seating area
- 16. Multi-purpose court
- 17. Toddlers play area
- 18. Floor painted games
- 19. Pool deck with cabanas

#### 20. Club 1

- · Swimming pool
- · Kids' pool
- · Jacuzzi
- · Steam room
- Badminton courts
- Squash court
- Mini-theatre
- Multi-purpose hall

#### 21. Club 2

- · Hobby room
- · Yoga room
- Guest room
- Indoor games room
- · Gymnasium
- Kids' play area / Crèche