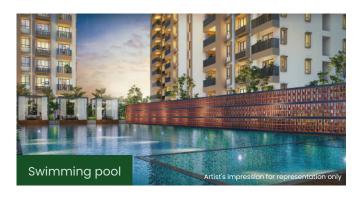

#### 20. Club 1

- · Swimming pool
- · Kids' pool
- · Jacuzzi
- · Steam room
- Badminton courts
- Squash court
- Mini-theatre
- Multi-purpose hall