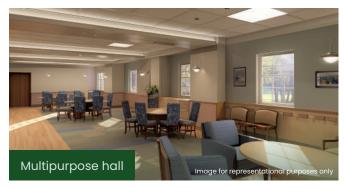

#### 20. Club 1

- · Swimming pool
- · Kids' pool
- · Jacuzzi
- · Steam room
- Badminton courts
- Squash court
- Mini-theatre
- Multi-purpose hall