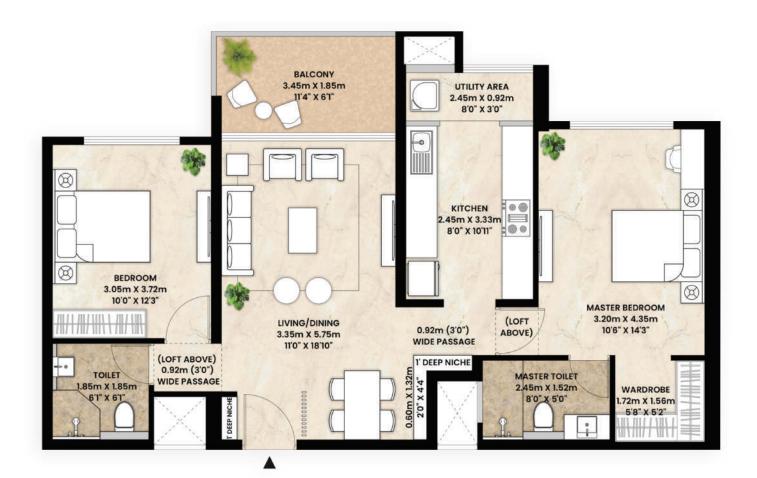

## 2 BHK Grande

RERA Carpet Area 71.78 Sq.m. | 772.64 sq.ft. Balcony 6.31 Sq.m. | 67.92 sq.ft. Utility 2.45 Sq.m. | 26.37 sq.ft.

Aggregate Area<sup>^</sup> 80.54 Sq.m. | 866.93 sq.ft.

## Master bedroom

# Living & dining

Walk-in wardrobe in the master bedroom

Niche for Crockery Cabinet next to dining table

Niche to keep

Cleaning Supplies

**Overhead Loft** 