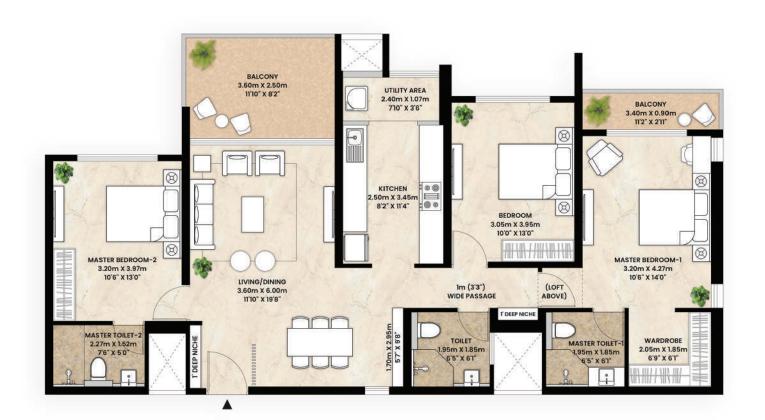

## 2 BHK Grande

RERA Carpet Area 71.78 Sq.m. | 772.64 sq.ft. Balcony 6.31 Sq.m. | 67.92 sq.ft. Utility 2.45 Sq.m. | 26.37 sq.ft.

Aggregate Area<sup>^</sup> 80.54 Sq.m. | 866.93 sq.ft.

## 3 BHK Grande

RERA Carpet Area 99.91 Sq.m. | 1075.43 sq.ft. Balcony 12.24 Sq.m. | 131.75 sq.ft. Utility 2.79 Sq.m. | 30.03 sq.ft.

Aggregate Area^ 114.94 Sq.m. | 1237.21 sq.ft.

# Living & dining

Walk-in wardrobe in the master bedroom

Niche for Crockery Cabinet next to dining table

Niche to keep

Cleaning Supplies

**Overhead Loft** 