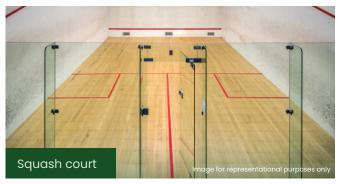

#### 20. Club 1

- · Swimming pool
- · Kids' pool
- · Jacuzzi
- · Steam room
- Badminton courts
- Squash court
- Mini-theatre
- Multi-purpose hall