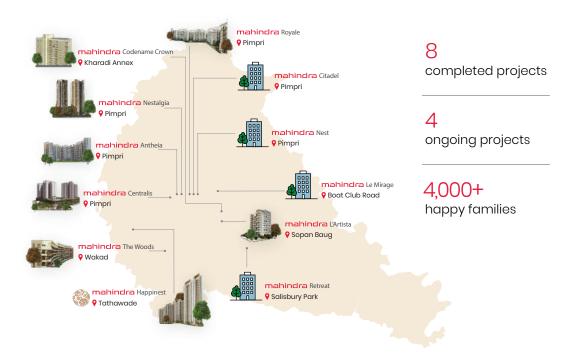

al lighting in every home



#### Optimal cross-ventilation

Designed for breezy evenings and pleasant temperatures even in the summer



## 3 BHK Grande

RERA Carpet Area 99.91 Sq.m. | 1075.43 sq.ft. Balcony 12.24 Sq.m. | 131.75 sq.ft. Utility 2.79 Sq.m. | 30.03 sq.ft.

Aggregate Area^ 114.94 Sq.m. | 1237.21 sq.ft.



### Sunlight

The units are thoughtfully positioned to maximise natural lighting in every home



#### Optimal cross-ventilation

Designed for breezy evenings and pleasant temperatures even in the summer



## Master bedroom



# Living & dining







Walk-in wardrobe in the master bedroom

Niche for Crockery Cabinet next to dining table



Niche to keep

Cleaning Supplies



**Overhead Loft** 

## Invest in a thoughtfully designed home



#### Mahindra Lifespaces in Pune



# mahindra IvyLush

Visit our Sales Gallery: Mahindra Ivylush, Kharadi Annex, Sector R-14 of integrated township, village Wagholi, Pune - 412 207

2 & 3 BHK residences in Kharadi Annex 4 km from World Trade Centre

Contact your relationship manager for more details

Artist's impression for representation only