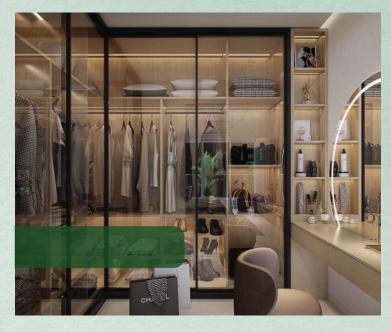

# Living & dining

Walk-in wardrobe in the master bedroom

Niche for Crockery Cabinet next to dining table

Niche to keep

Cleaning Supplies

**Overhead Loft** 