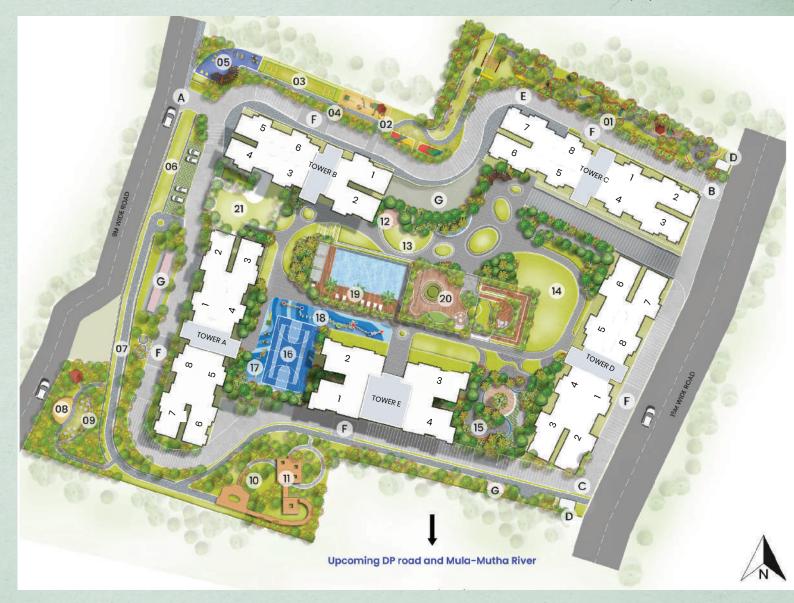

## Master plan

- A. Entry / Exit
- B. Entry
- C. Exit
- D. Security cabin
- E. Driveway
- F. Tower drop-off
- G. Services

#### Ground level amenities

- 1. Adventure zone
- 2. Kids' play area
- 3. Cricket pitch
- 4. Garden
- 5. Outdoor gym
- 6. Pet park
- 7. Jogging track
- 8. Senior citizens' zone
- 9. Reflexology path
- 10. Camping area
- 11. Machan

#### Podium level amenities

- 12. Activity deck
- 13. Yoga lawn
- 14. Party lawn with barbeque area
- 15. Seating area
- 16. Multi-purpose court
- 17. Toddlers play area
- 18. Floor painted games
- 19. Pool deck with cabanas

#### 20. Club 1

- · Swimming pool
- · Kids' pool
- · Jacuzzi
- · Steam room
- Badminton courts
- · Squash court
- Mini-theatre
- Multi-purpose hall

#### 21. Club 2

- · Hobby room
- · Yoga room
- · Guest room
- Indoor games room
- Gymnasium
- Kids' play area / Crèche