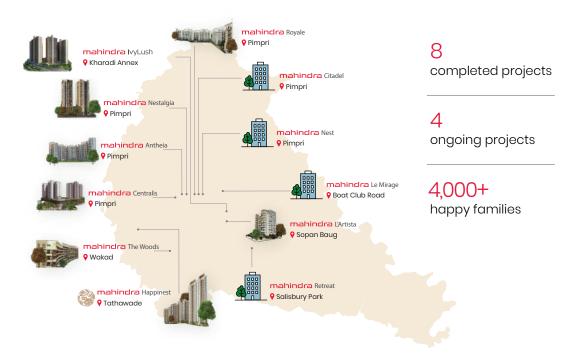

ing in every home



### Optimal cross-ventilation

Designed for breezy evenings and pleasant temperatures even in the summer



### 3 BHK Grande

RERA Carpet Area 99.91 Sq.m. | 1075.43 sq.ft. Balcony 12.24 Sq.m. | 131.75 sq.ft. Utility 2.79 Sq.m. | 30.03 sq.ft.

Aggregate Area<sup>^</sup> 114.94 Sq.m. | 1237.21 sq.ft.



### Sunlight

The units are thoughtfully positioned to maximise natural lighting in every home



### Optimal cross-ventilation

Designed for breezy evenings and pleasant temperatures even in the summer



# Master bedroom



# Living & dining







Walk-in wardrobe in the master bedroom

Niche for Crockery Cabinet next to dining table



Niche to keep

Cleaning Supplies



**Overhead Loft** 

# Invest in a thoughtfully designed home



#### Mahindra Lifespaces in Pune



# mahindra IvyLush

2 & 3 BHK residences in Kharadi Annex 4 km from World Trade Centre Contact your relationship manager for more details