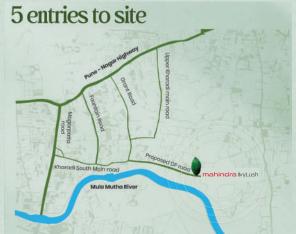

The locale balances teeming green spaces along the river and world-class social infrastructure, including some of the city's best schools and top healthcare, entertainment, transport, and public facilities. These conveniences, coupled with the upcoming DP Road\* — provides seamless connectivity to top commercial & IT hubs, Integrated Flyover, and Metro Line — making it the ideal destination for your next home.