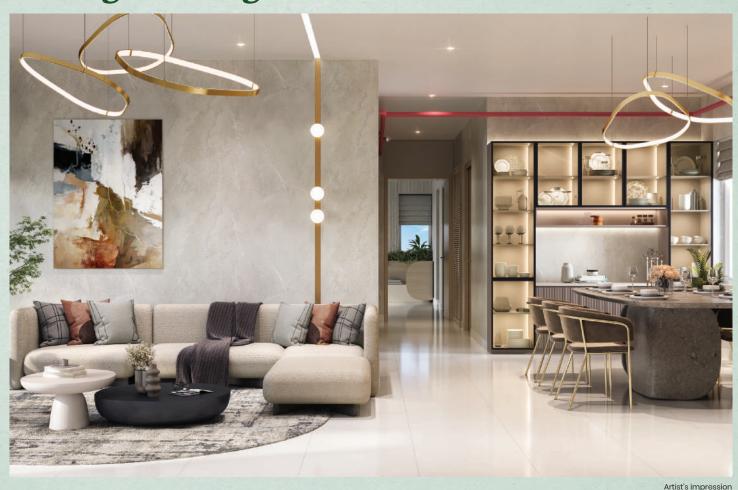

# Living & dining

Walk-in wardrobe in the master bedroom

Niche for Crockery Cabinet next to dining table

Niche to keep

Cleaning Supplies

**Overhead Loft** 