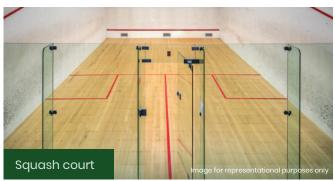

#### 20. Club 1

- · Swimming pool
- · Kids' pool
- · Jacuzzi
- · Steam room
- Badminton courts
- · Squash court
- Mini-theatre
- Multi-purpose hall