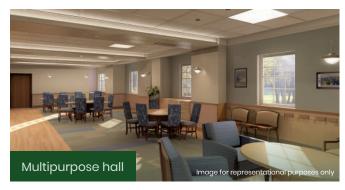

#### 20. Club 1

- · Swimming pool
- · Kids' pool
- · Jacuzzi
- · Steam room
- Badminton courts
- · Squash court
- Mini-theatre
- Multi-purpose hall