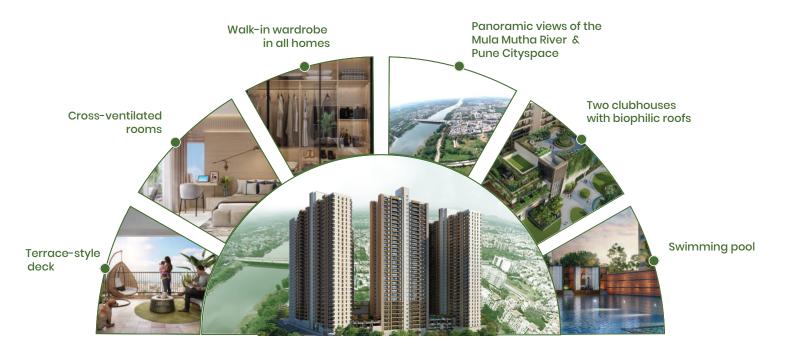

### A sprawling development

Located in Kharadi Annex, Pune's rising commercial hub

Self-sufficient neighbourhood, close to commercial & IT hubs

Lush ~5.4 acre development

Premium 2 and 3 BHK residences

Panoramic views of Pune Cityscape

### Thoughtfully designed homes

Walk-in wardrobe with 2 & 3 BHK

Senior-friendly square washrooms

Spacious square deck

Cross ventilated rooms

Homes with ample storage space for all your needs

The best of contemporary comforts

Two premium clubhouses with biophilic roof

20+ state-of-the-art amenities

Panoramic views of the Mula Mutha River, Pune cityscape