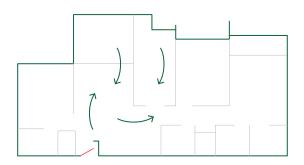

### Optimal cross-ventilation

Designed for breezy evenings and pleasant temperatures even in the summer