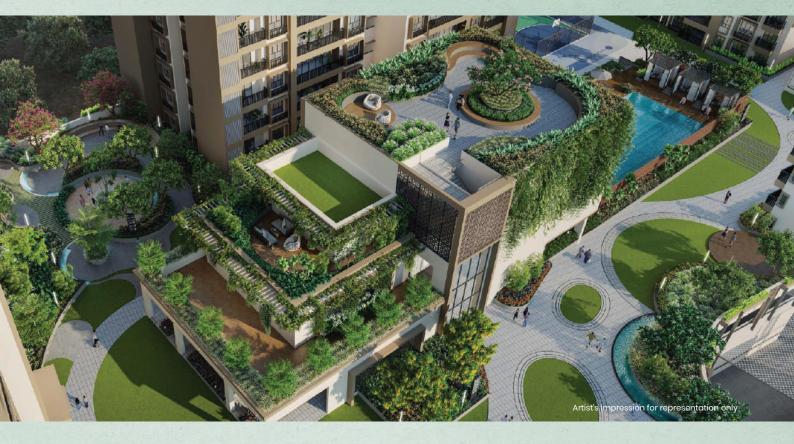

## Master plan

- A. Entry / Exit
- B. Entry
- C. Exit
- D. Security cabin
- E. Driveway
- F. Tower drop-off
- G. Services

#### Ground level amenities

- 1. Adventure zone
- 2. Kids' play area
- 3. Cricket pitch
- 4. Garden
- 5. Outdoor gym
- 6. Pet park
- 7. Jogging track
- 8. Senior citizens' zone
- 9. Reflexology path
- 10. Camping area
- 11. Machan

#### Podium level amenities

- 12. Activity deck
- 13. Yoga lawn
- 14. Party lawn with barbeque area
- 15. Seating area
- 16. Multi-purpose court
- 17. Toddlers play area
- 18. Floor painted games
- 19. Pool deck with cabanas

#### 20. Club 1

- · Swimming pool
- · Kids' pool
- · Jacuzzi
- · Steam room
- Badminton courts
- · Squash court
- Mini-theatre
- Multi-purpose hall

#### 21. Club 2

- · Hobby room
- · Yoga room
- · Guest room
- Indoor games room
- Gymnasium
- Kids' play area / Crèche