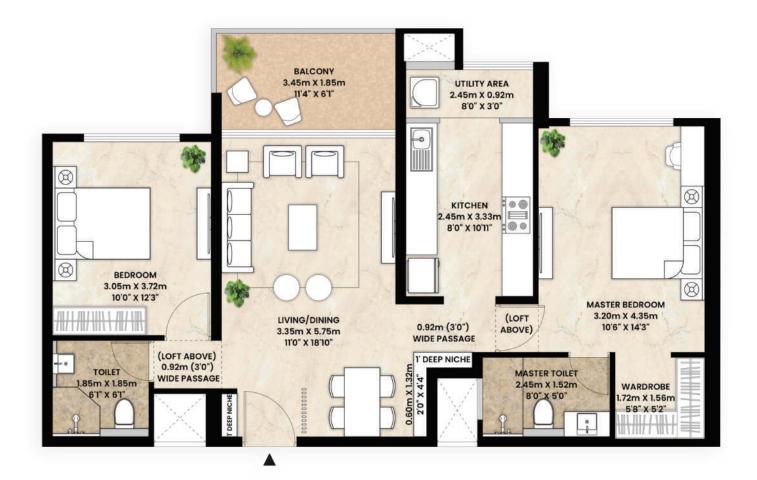

### 2 BHK Grande

RERA Carpet Area 71.78 Sq.m. | 772.64 sq.ft. Balcony 6.31 Sq.m. | 67.92 sq.ft. Utility 2.45 Sq.m. | 26.37 sq.ft.

Aggregate Area^ 80.54 Sq.m. | 866.93 sq.ft.

### 3 BHK Grande

RERA Carpet Area 99.91 Sq.m. | 1075.43 sq.ft. Balcony 12.24 Sq.m. | 131.75 sq.ft. Utility 2.79 Sq.m. | 30.03 sq.ft.

Aggregate Area<sup>^</sup> 114.94 Sq.m. | 1237.21 sq.ft.

# Living & dining

Walk-in wardrobe in the master bedroom

Niche for Crockery Cabinet next to dining table

Niche to keep

Cleaning Supplies

**Overhead Loft** 