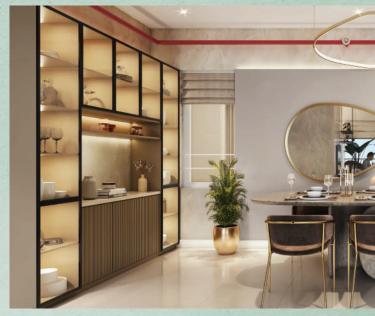

# Living & dining

Walk-in wardrobe in the master bedroom

Niche for Crockery Cabinet next to dining table

Niche to keep

Cleaning Supplies

**Overhead Loft** 