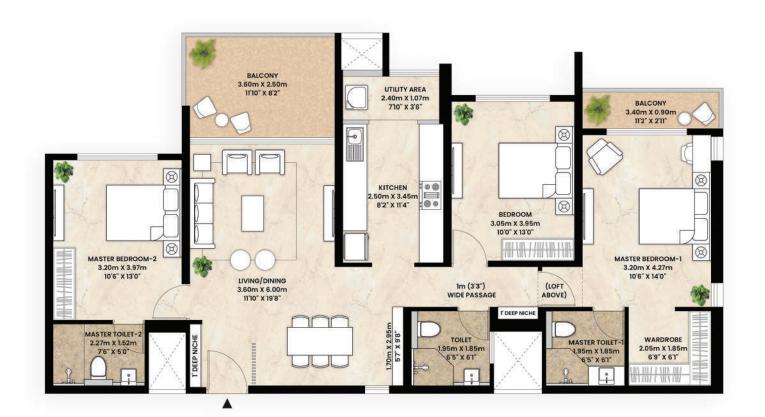

### 3 BHK Grande

RERA Carpet Area 99.91 Sq.m. | 1075.43 sq.ft. Balcony 12.24 Sq.m. | 131.75 sq.ft. Utility 2.79 Sq.m. | 30.03 sq.ft.

Aggregate Area<sup>^</sup> 114.94 Sq.m. | 1237.21 sq.ft.

### 2 BHK Grande

RERA Carpet Area 71.78 Sq.m. | 772.64 sq.ft. Balcony 6.31 Sq.m. | 67.92 sq.ft. Utility 2.45 Sq.m. | 26.37 sq.ft.

Aggregate Area^ 80.54 Sq.m. | 866.93 sq.ft.

### Thoughtfully designed homes

Walk-in wardrobe with 2 & 3 BHK

Senior-friendly square washrooms

Spacious square deck

Cross ventilated rooms

Homes with ample storage space for all your needs

The best of contemporary comforts