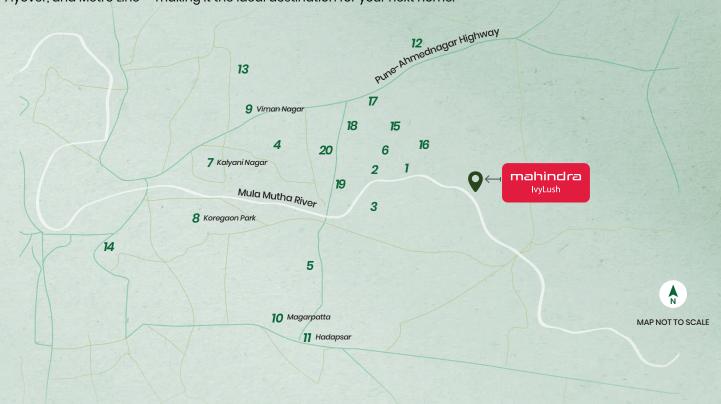

### Nestled in the heart of Pune

Pune features as #1 in the Ministry of Housing and Urban Affairs' Ease of Living Index\* and Kharadi Annex, the well-established IT corridor within the city's Secondary Business District, has become one of its most self-sufficient suburbs.

The locale balances teeming green spaces along the river and world-class social infrastructure, including some of the city's best schools and top healthcare, entertainment, transport, and public facilities. These conveniences, coupled with the upcoming DP Road\* — provides seamless connectivity to top commercial & IT hubs, Integrated Flyover, and Metro Line — making it the ideal destination for your next home.

- 1 EON Free Zone: ~3 km
- 2 World Trade Centre, Pune: ~4.1 km
- 3 Zensar Technologies: ~4.4 km
- 4 Infosys: ~25-30 km(dependent on the route taken)
- 5 Accenture: ~8.5 km
- 6 Barclays: ~3.7 km

- 7 Kalyani Nagar: ~11.3 km
- 8 Koregaon Park: ~11.0 km
- 9 Viman Nagar: ~8.9 km
- 10 Magarpatta: ~9 km
- 11 Hadapsar: ~11 km

- 12 Pune-Ahmednagar Highway: ~3-5 km
- 13 Pune International Airport: ~10 km
- 14 Pune Railway Station: ~15 km

### Educational institutions

- 15 Dhole Patil School For Excellence: ~2.5 km
- 16 EuroSchool Kharadi: ~3-4 km
- 17 Kothari International School: ~5 km

### (E) Healthcare facilities

- 18 Rising Medicare Hospital: ~5 km
- 19 Manipal Hospital: ~6 km
- 20 Apollo Clinic: ~4-5 km

Distance and timelines (shortest) are indicative and approximate subject to road and infrastructure facilities provided by the appropriate authorities. Upcoming developments are indicative and are to be developed by