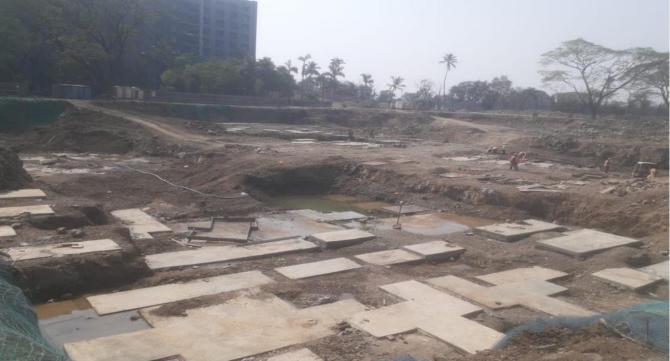

# Picture Showing the Status of the Site:

# **CURRENT STATUS OF WORK**

| Building Status Excavation work is in progress. | <b>Building Status</b> | Excavation work is in progress. |
|-------------------------------------------------|------------------------|---------------------------------|
|-------------------------------------------------|------------------------|---------------------------------|