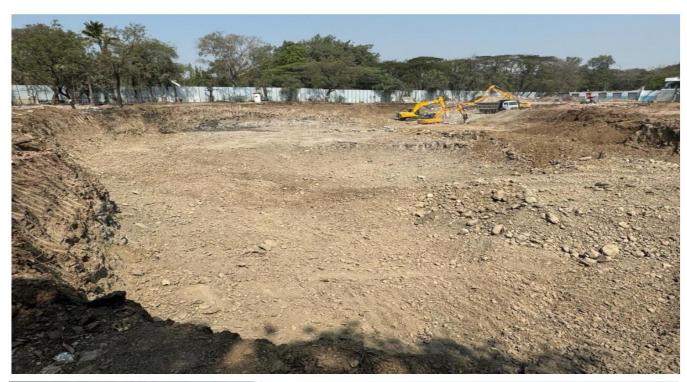

# Picture Showing the Status of the Site:

# **CURRENT STATUS OF WORK**

| Building Status Excavation work is in progress. | <b>Building Status</b> | Excavation work is in progress. |
|-------------------------------------------------|------------------------|---------------------------------|
|-------------------------------------------------|------------------------|---------------------------------|