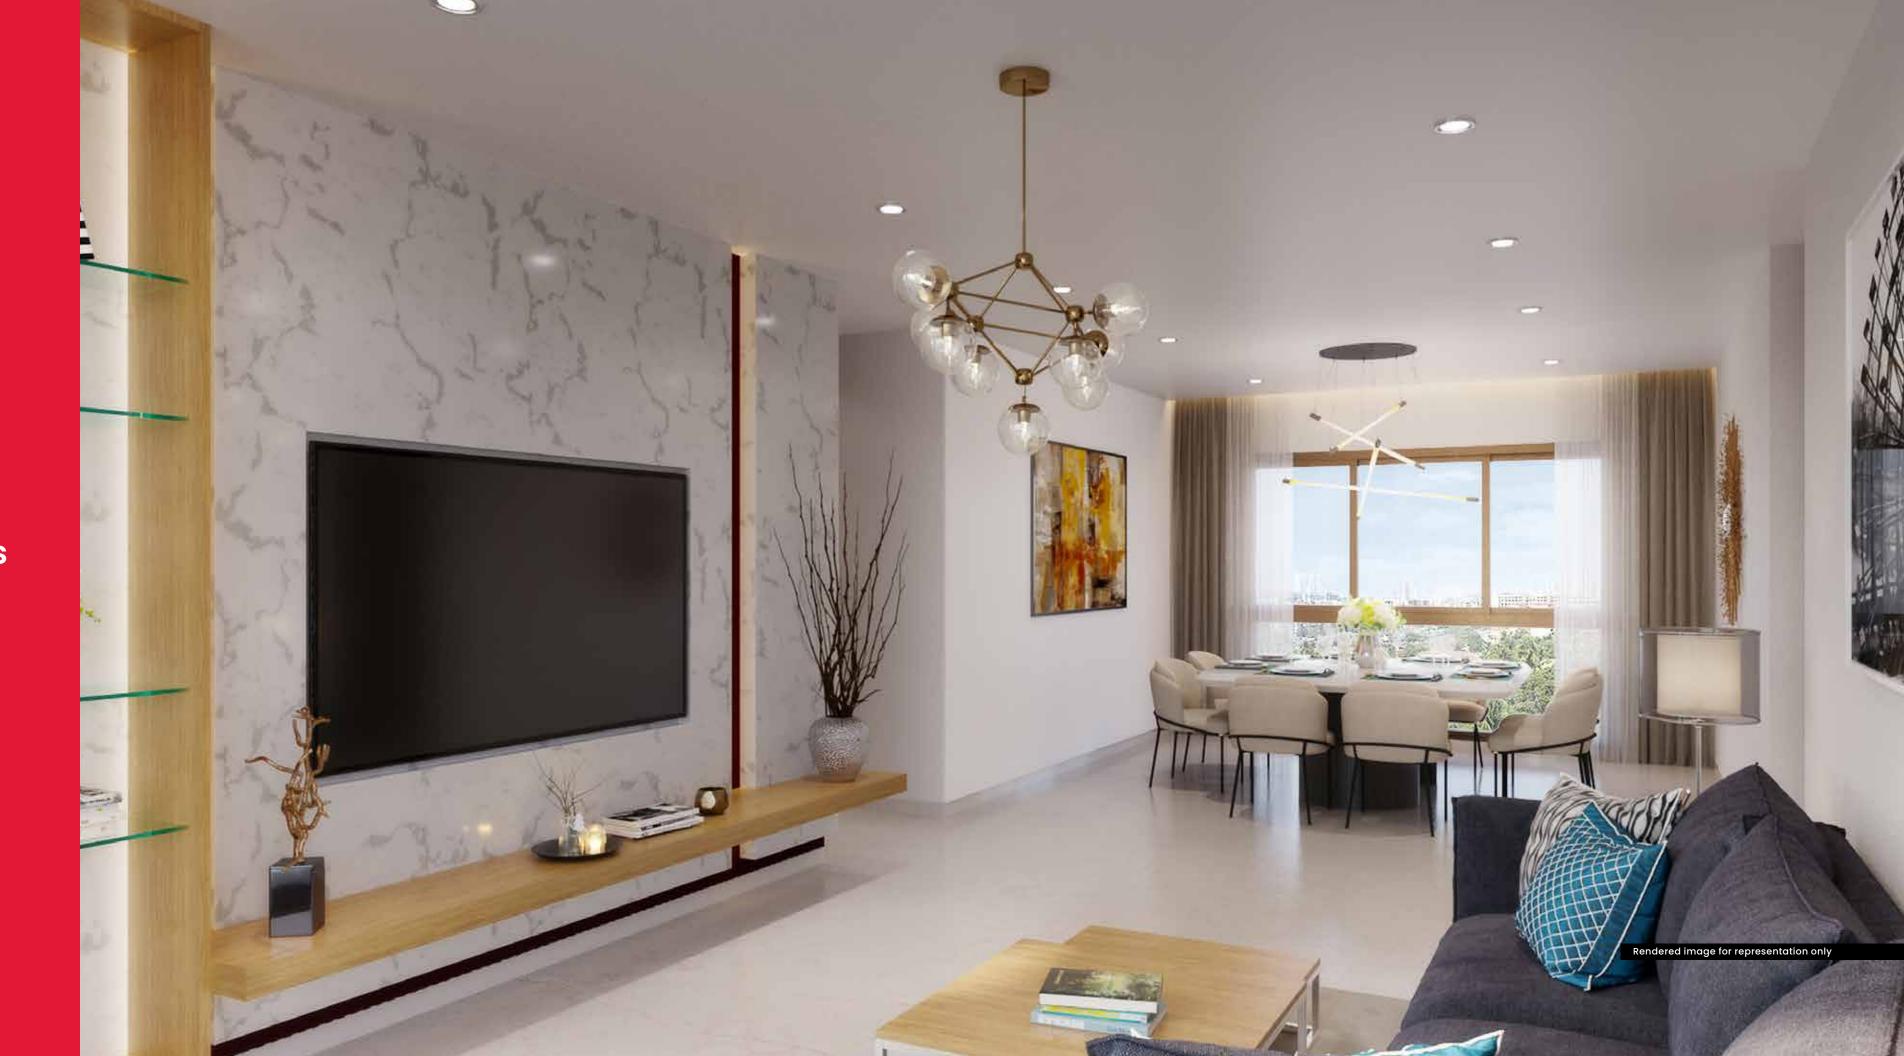

#### Large - sized 1, 2 & 3 BHK Homes

- 1. Entry & Exit
- 2. Seating Area
- 3. Basketball Hoop
- 4. Entrance Lobby
- 5. Reflexology Path
- 6. Multipurpose Hall
- 7. Rooftop Swimming Pool
- 8. Open Gym
- 9. Kids' Play Area
- 10. Indoor Gym
- 11. Indoor Games Room
- 12. Spa
- 13. Multipurpose Lawn
- 14. Nature Trail
- 15. Security Gate
- 16. Electrical Services
- 17. Drivers' Waiting Area
- 18. Organic Waste Converter