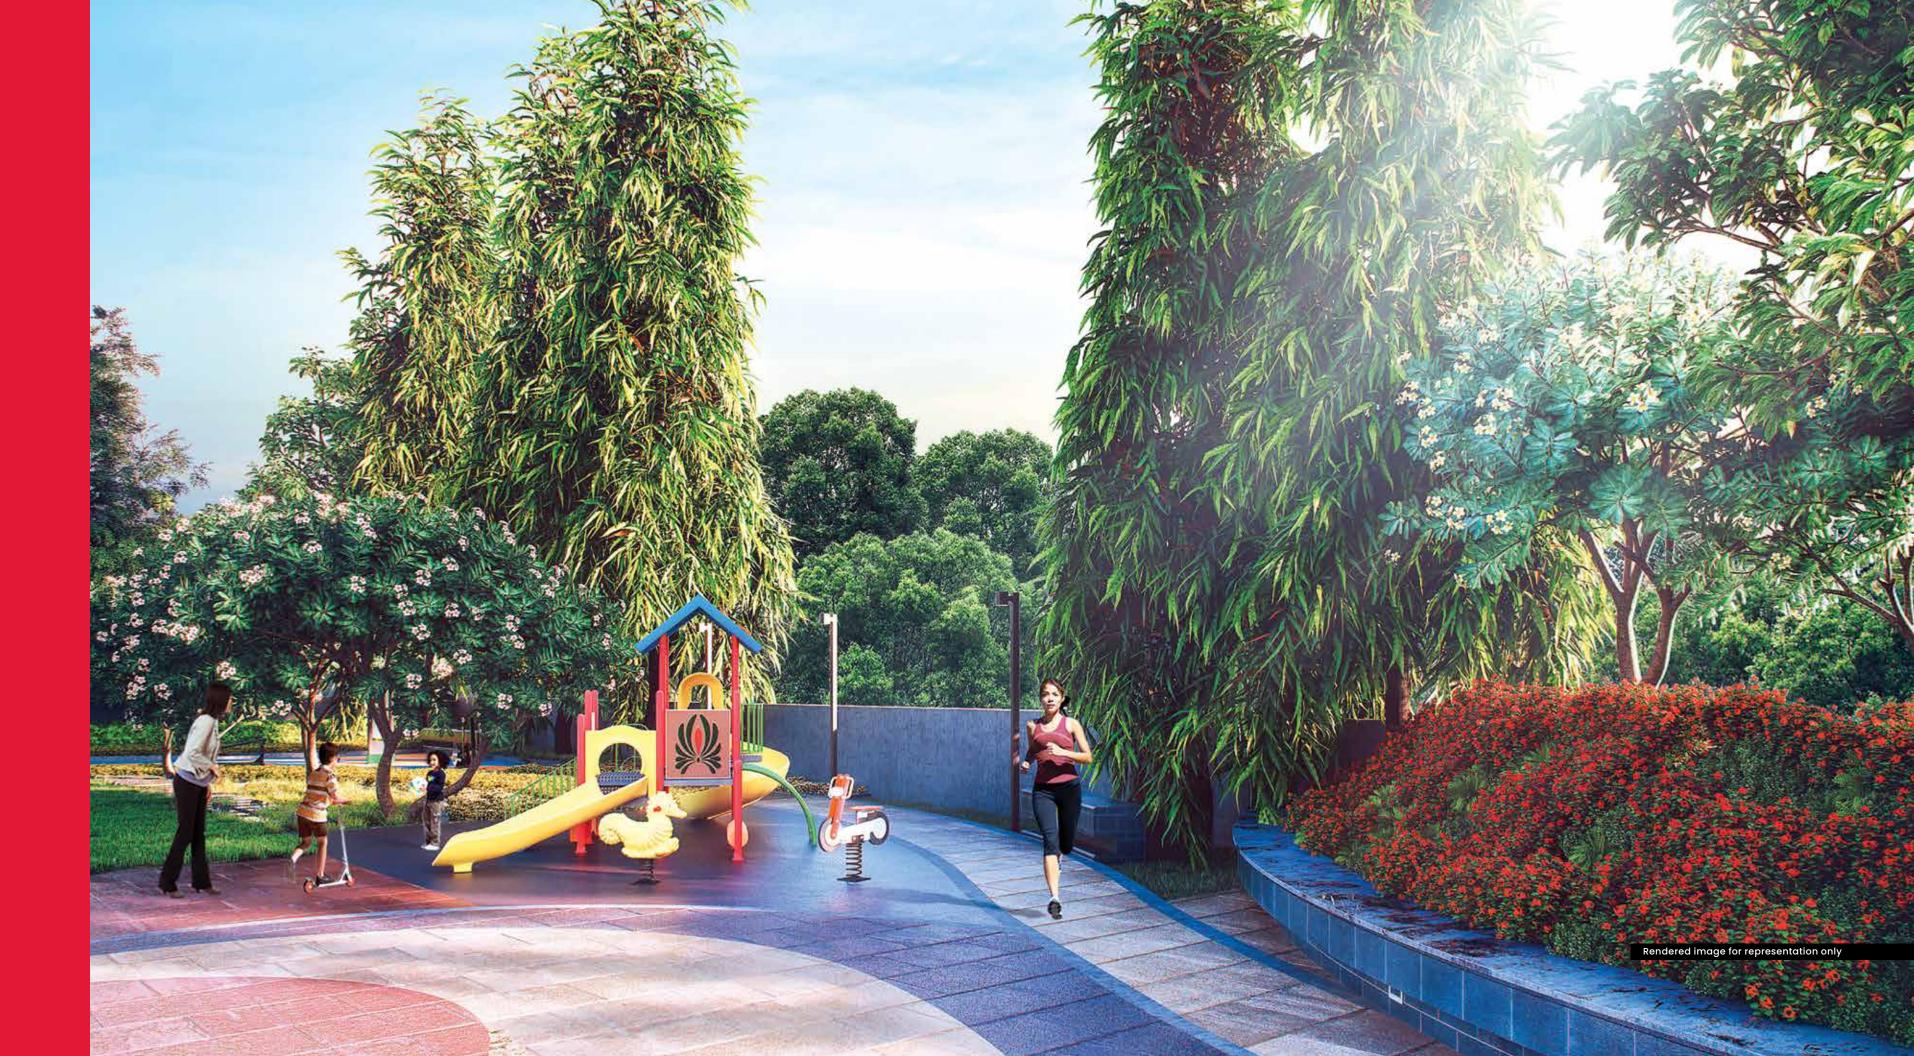

#### Large - sized 1, 2 & 3 BHK Homes

- 1. Entry & Exit
- 2. Seating Area
- 3. Basketball Hoop
- 4. Entrance Lobby
- 5. Reflexology Path
- 6. Multipurpose Hall
- 7. Rooftop Swimming Pool
- 8. Open Gym
- 9. Kids' Play Area
- 10. Indoor Gym
- 11. Indoor Games Room
- 12. Spa
- 13. Multipurpose Lawn
- 14. Nature Trail
- 15. Security Gate
- 16. Electrical Services
- 17. Drivers' Waiting Area
- 18. Organic Waste Converter