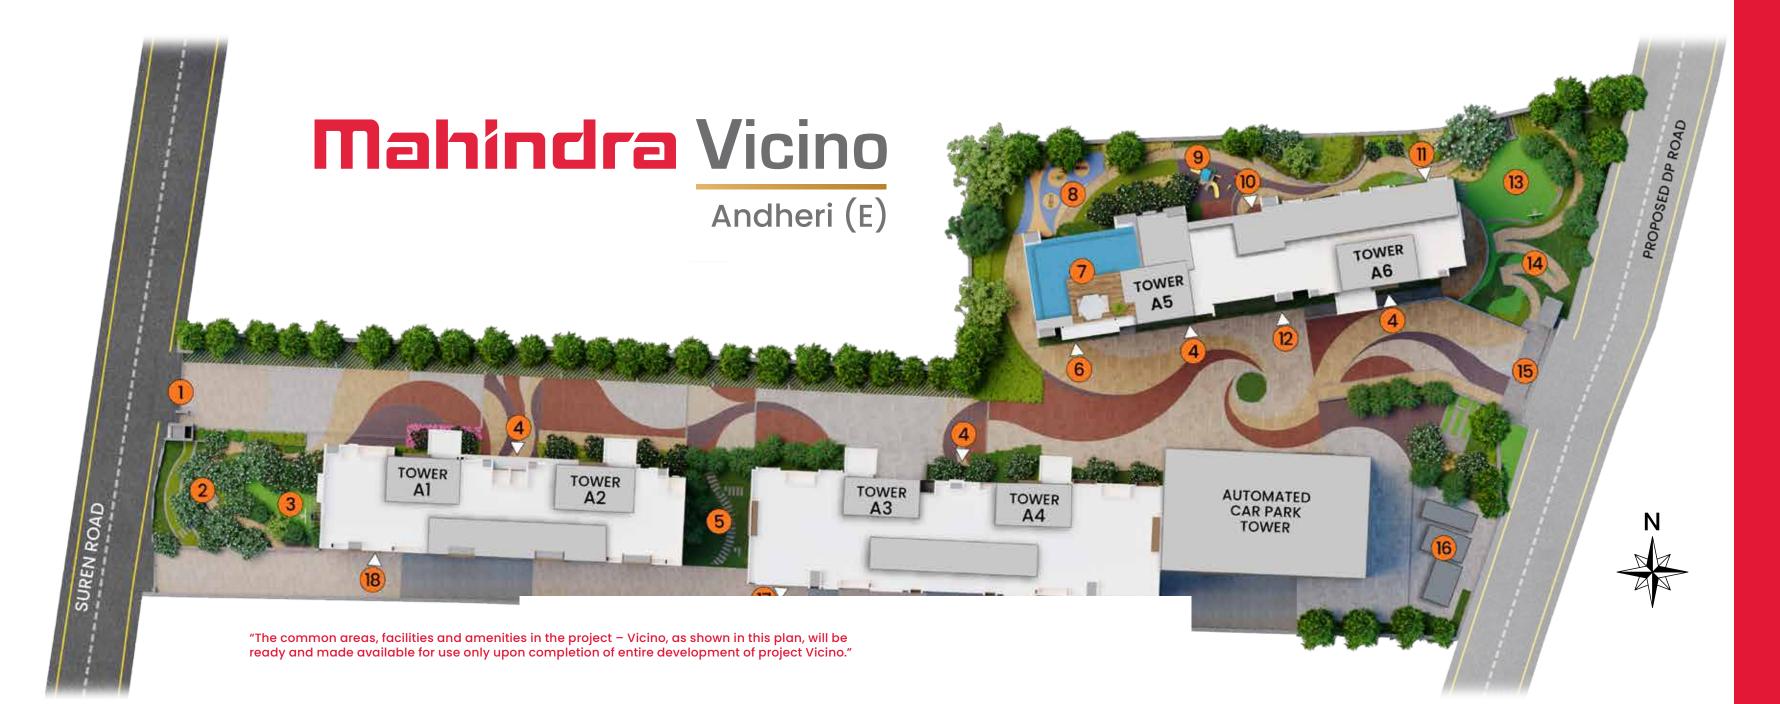

#### Large - sized 1, 2 & 3 BHK Homes

- 1. Entry & Exit
- 2. Seating Area
- 3. Basketball Hoop
- 4. Entrance Lobby
- 5. Reflexology Path
- 6. Multipurpose Hall
- 7. Rooftop Swimming Pool
- 8. Open Gym
- 9. Kids' Play Area
- 10. Indoor Gym
- 11. Indoor Games Room
- 12. Spa
- 13. Multipurpose Lawn
- 14. Nature Trail
- 15. Security Gate
- 16. Electrical Services
- 17. Drivers' Waiting Area
- 18. Organic Waste Converter