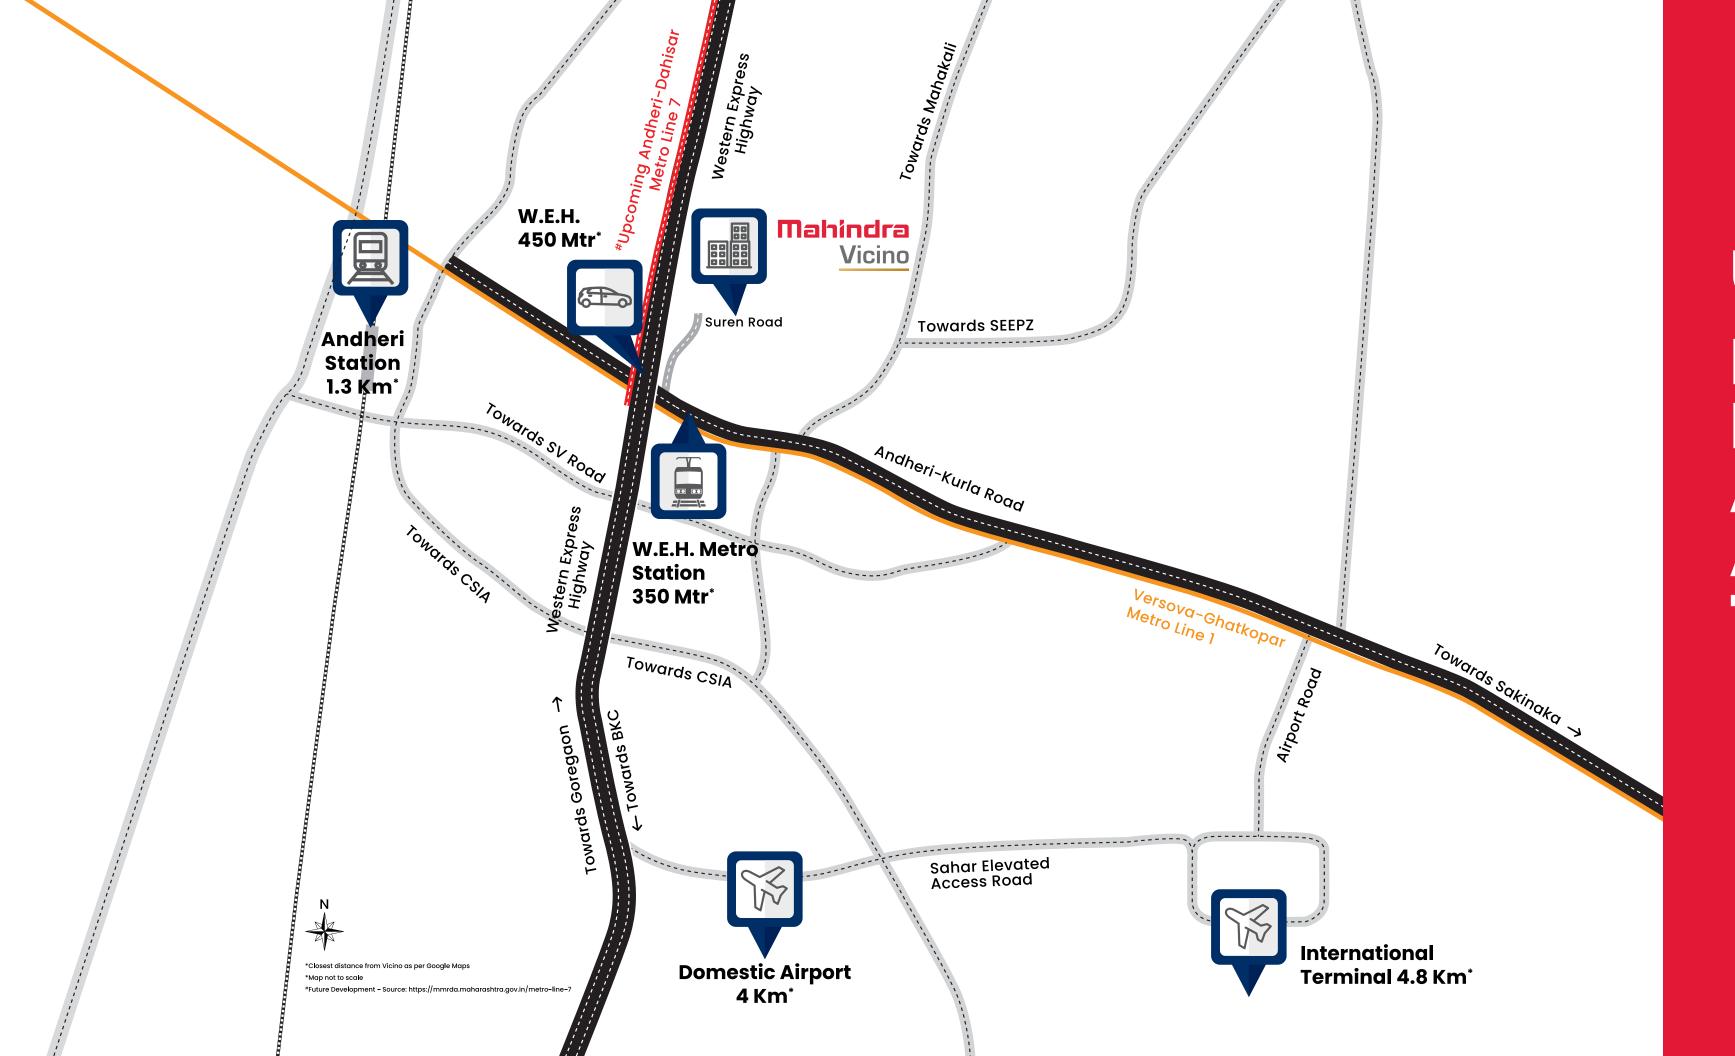

#### CONNECTIVITY

| W.E.H. Metro Station       | 350 MTRS |
|----------------------------|----------|
| Andheri Station            | 1.5 KMS. |
| W.E.H.                     | 450 MTRS |
| SEEPZ                      | 3 KMS.   |
| Powai                      | 6.9 KMS. |
| MIDC                       | 1.7 KMS. |
| Domestic Airport           | 3.5 KMS. |
| International Airport (T2) | 3.7 KMS. |

#### **BUSINESS**

| Solitaire Corporate Park              | 1.2 KMS. |
|---------------------------------------|----------|
| TCS Banyan Park                       | 100 MTRS |
| Technopolis Knowledge Park            | 1.3 KMS. |
| Leela Business Park                   | 2.2 KMS. |
| P&G                                   | 850 MTR  |
| Bisleri International Private Limited | 1.6 KMS. |
| HIII                                  | 850 MTP  |

#### **EDUCATION**

| Bombay Cambridge School   | 2.2 KMS. |
|---------------------------|----------|
| Dominic Savio High School | 2.4 KMS. |
| Holy Family High School   | 1.1 KMS. |

#### **HEALTHCARE**

| Seven Hills Hospital | 4.0 KMS |
|----------------------|---------|
| Holy Spirit Hospital | 2.5 KMS |

#### LIFESTYLE

| The Lalit          | 3 KMS.   |
|--------------------|----------|
| Hyatt Regency      | 3.3 KMS. |
| Courtyard Marriott | 1.2 KMS. |
| ITC Maratha        | 3.1 KMS. |

#### **ENTERTAINMENT**

| PVR             | 350 MIRS. |
|-----------------|-----------|
| Carnival Cinema | 1.8 KMS.  |