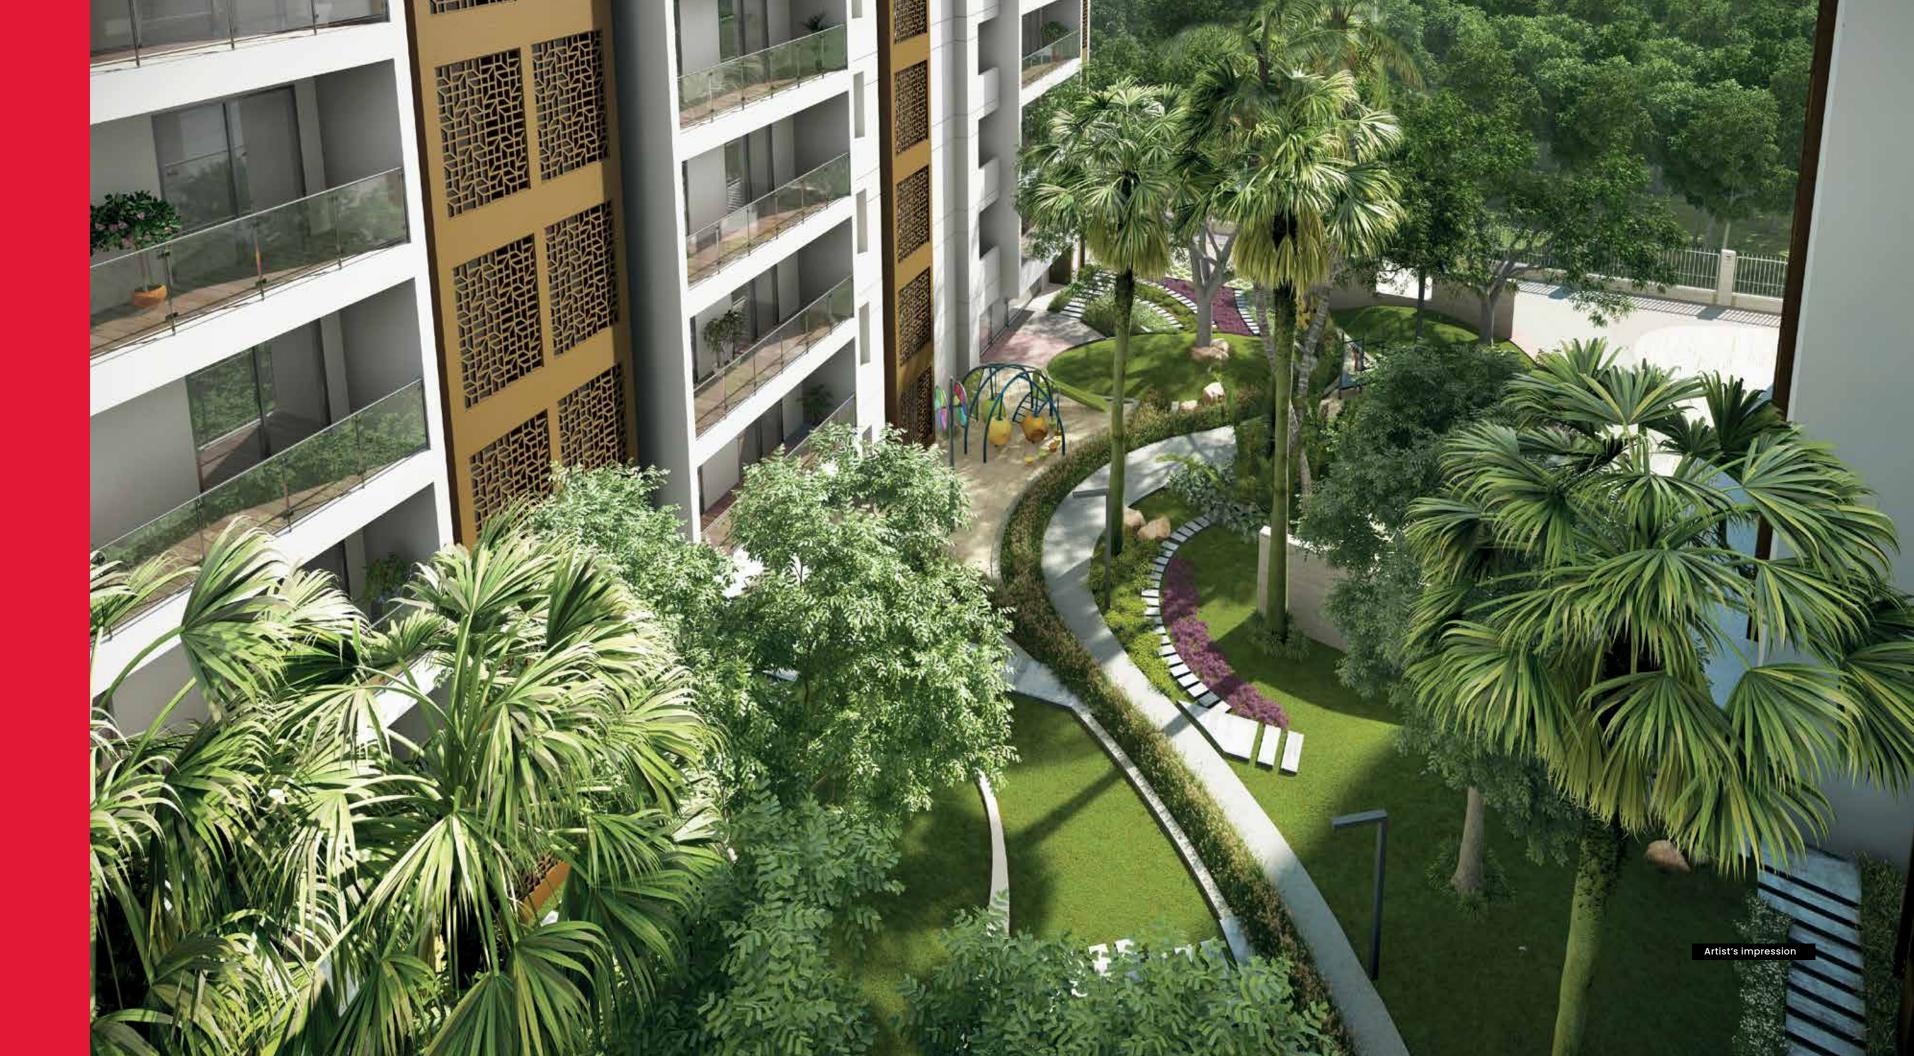

#### Large - sized 1, 2 & 3 BHK Homes

- 1. Entry & Exit
- 2. Seating Area
- 3. Basketball Hoop
- 4. Entrance Lobby
- 5. Reflexology Path
- 6. Multipurpose Hall
- 7. Rooftop Swimming Pool
- 8. Open Gym
- 9. Kids' Play Area
- 10. Indoor Gym
- 11. Indoor Games Room
- 12. Spa
- 13. Multipurpose Lawn
- 14. Nature Trail
- 15. Security Gate
- 16. Electrical Services
- 17. Drivers' Waiting Area
- 18. Organic Waste Converter