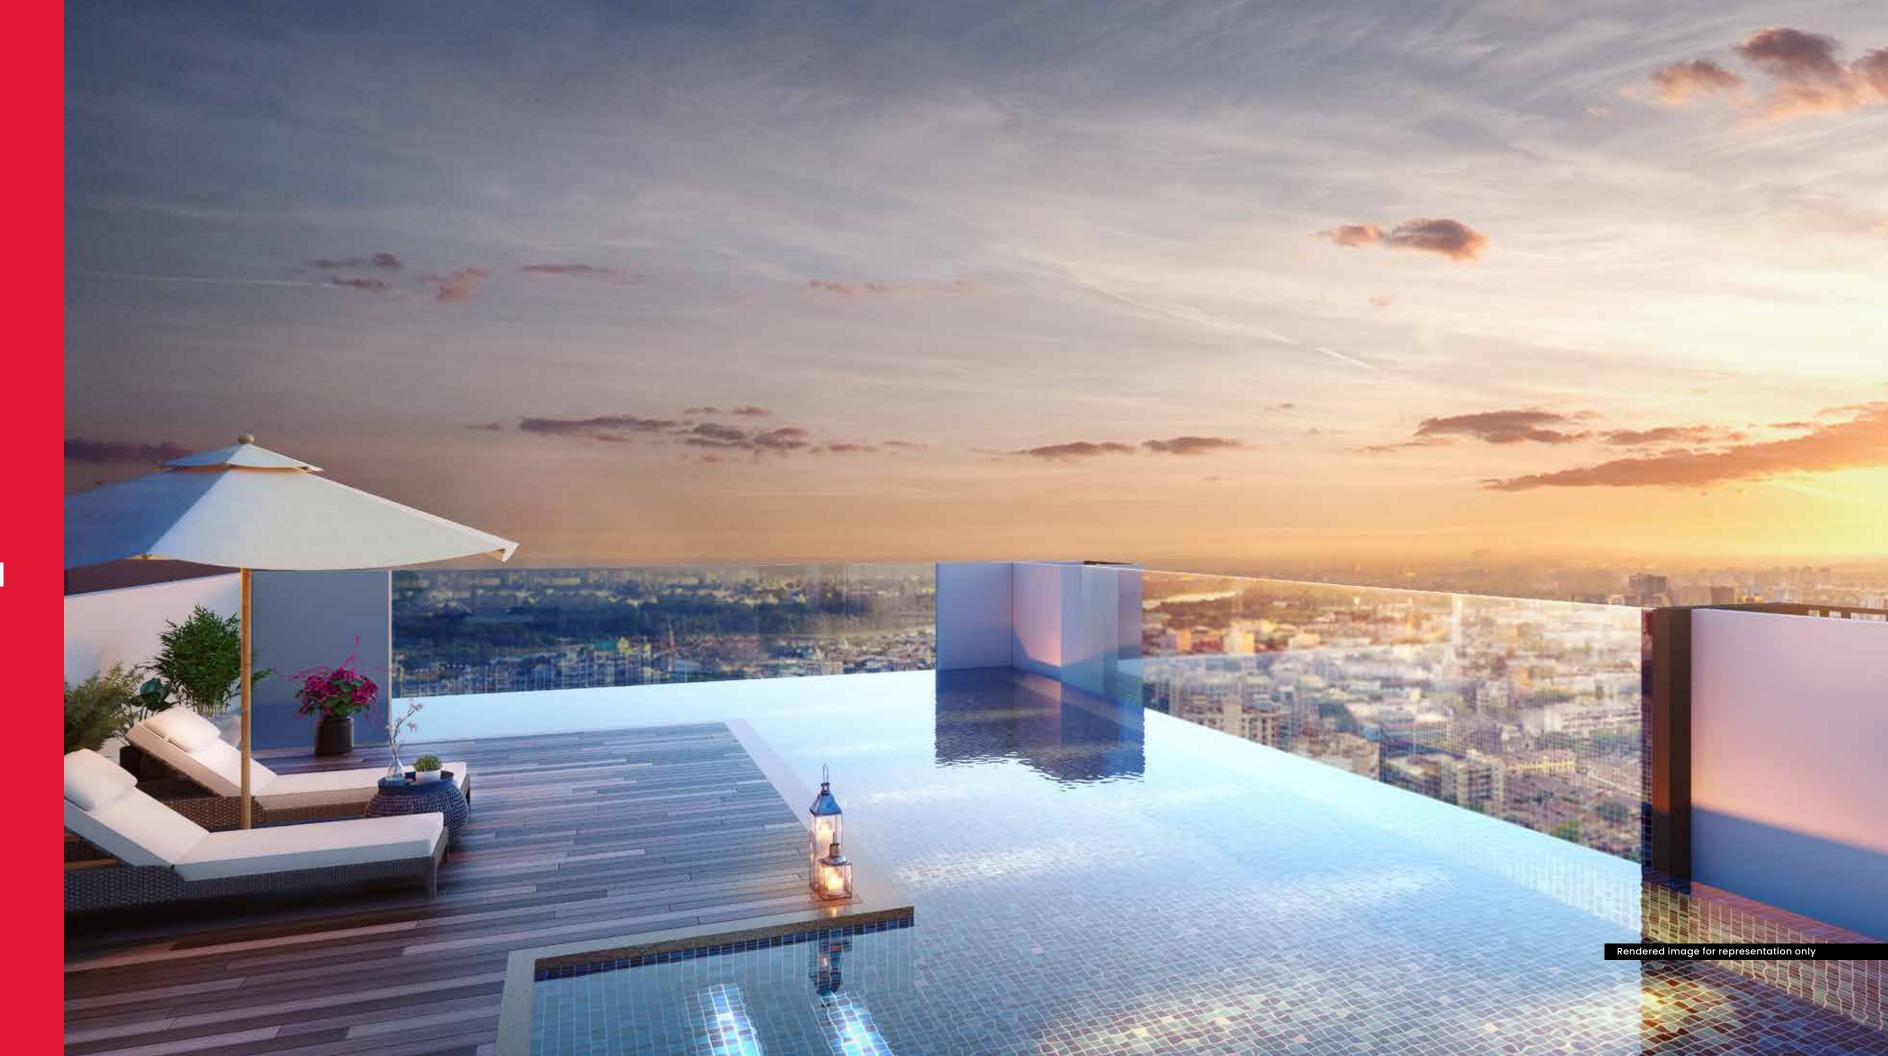

#### Large - sized 1, 2 & 3 BHK Homes

- 1. Entry & Exit
- 2. Seating Area
- 3. Basketball Hoop
- 4. Entrance Lobby
- 5. Reflexology Path
- 6. Multipurpose Hall
- 7. Rooftop Swimming Pool
- 8. Open Gym
- 9. Kids' Play Area
- 10. Indoor Gym
- 11. Indoor Games Room
- 12. Spa
- 13. Multipurpose Lawn
- 14. Nature Trail
- 15. Security Gate
- 16. Electrical Services
- 17. Drivers' Waiting Area
- 18. Organic Waste Converter

# UNRUSH & UNWIND

at the Rooftop Swimming Pool