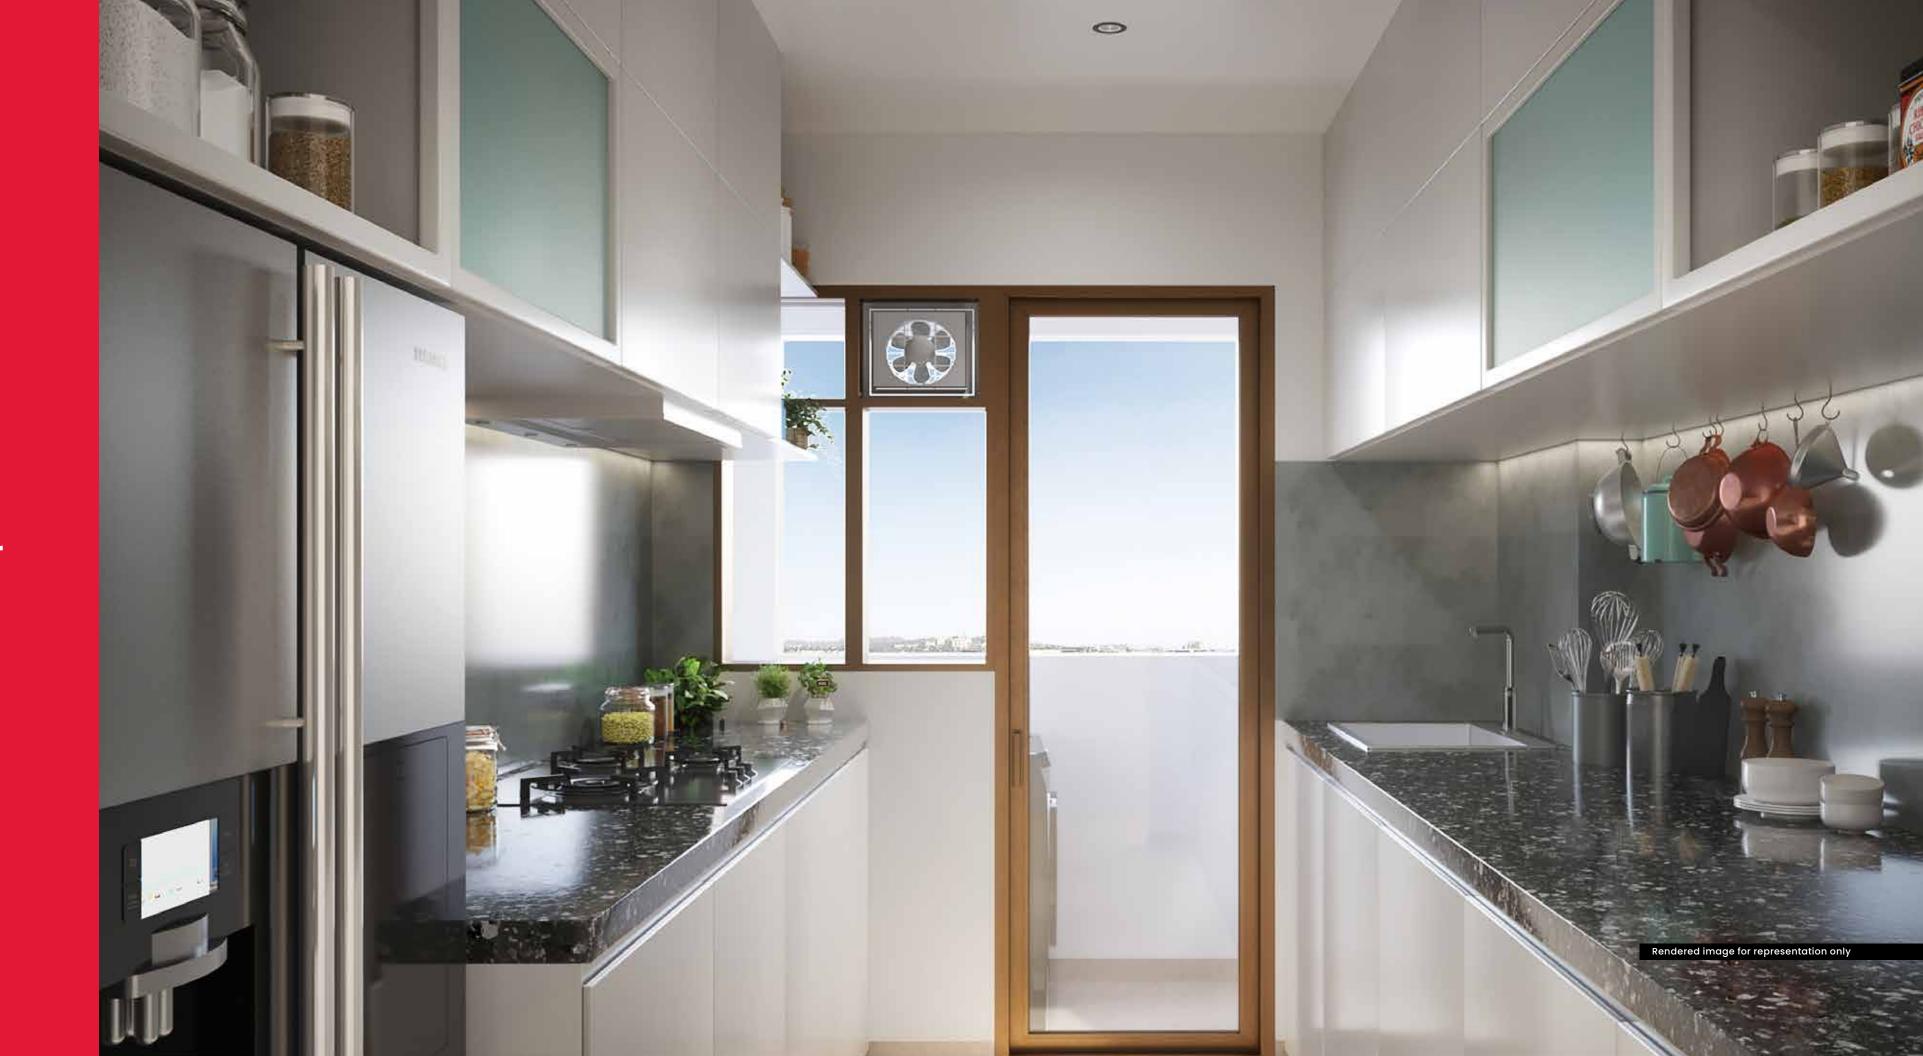

### SPECIFICATIONS MATERIAL

| Flooring                 | Living, dining, bedroom and kitchen       | Natural Stone for living/dining, Vitrified tiles for bedrooms and kitchen               |
|--------------------------|-------------------------------------------|-----------------------------------------------------------------------------------------|
|                          | Bathrooms                                 | Antiskid Vitrified/ceramic tile                                                         |
|                          | Passage/ Lift Lobby                       | Vitrified Tiles                                                                         |
|                          | Balcony                                   | Antiskid Vitrified/Ceramic Tiles                                                        |
| Walls & Ceiling          | Exterior walls                            | Exterior grade paint                                                                    |
|                          | Internal walls in Living/Dining/Bedroom   | Gypsum plaster with internal paint                                                      |
|                          | Internal walls in Kitchen                 | Gypsum plaster with internal paint. Ceramic tile upto 600mm above kitchen counter only. |
|                          | Toilets                                   | Dado for Toilets: Vitrified / Ceramic Tiles up to false ceiling.                        |
|                          | Balcony Wall Finish                       | Exterior grade paint                                                                    |
|                          | Ceiling in Living/Dining/Bedrooms/Kitchen | With internal paint                                                                     |
|                          | Ceiling In Toilet                         | False Ceiling                                                                           |
|                          | Balcony Ceiling                           | Putty with Paint                                                                        |
| Sanitary and CP Fittings | WC                                        | Premium Quality WC                                                                      |
|                          | Wash basin                                | Premium quality with natural stone counter                                              |
|                          | Kitchen sink                              | Single Bowl SS Sink                                                                     |
|                          | Bib Tap                                   | Premium quality CP fittings                                                             |
|                          | Water Supply for Washing Machine          | Provision is done                                                                       |

### SPECIFICATIONS MATERIAL

| M&E Works       | Concealed electrical wiring & standard electrical fittings                           |  |
|-----------------|--------------------------------------------------------------------------------------|--|
|                 | TV & Telephone point in living room                                                  |  |
|                 | Provision & Installation of Exhaust Fan in Kitchen & Toilet                          |  |
|                 | Provision for wiring & Plumbing in toilets for geyser.<br>No geyser unit to be given |  |
| Others          | RCC structure and walls constructed using CLC /AAC Blocks                            |  |
|                 | Granite Platform in the Kitchen                                                      |  |
| Doors & Windows | Standard Fire rated door for main doors.                                             |  |
|                 | Standard Door for bedroom & toilet doors.                                            |  |
|                 | Windows – Aluminum windows.                                                          |  |
|                 | Stainless steel glazed balcony railings                                              |  |
|                 |                                                                                      |  |